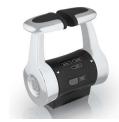

### NHK MEC & MORSE

<u>KE4 / KE5 / KE6</u>

<u>KE+ / KE4+ / KE5+ / KE6+</u>

These brands share similar designs for this version

LIST OF SUPPORTED CONTROLS

<u>POWER A</u> <u>MARK II</u>

<u>KE4</u>