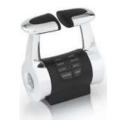

### NHK MEC & MORSE

<u>KE4 / KE5 / KE6</u>

<u>KE+ / KE4+ / KE5+ / KE6+</u>

These brands share similar designs for this version

LIST OF SUPPORTED CONTROLS

<u>POWER A</u> <u>MARK II</u>

<u>KE4</u>