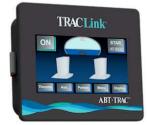

## <u>CATERPILLAR</u> <u>STURDY</u>

These brands share similar designs for this version

LIST OF SUPPORTED CONTROLS