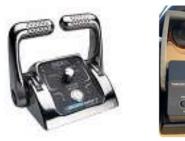

# dockmate<sup>®</sup><

## LIST OF SUPPORTED CONTROLS Docking Made Easy. Docking

- SUPPORTED ENGINE CONTROLS
- SUPPORTED THRUSTER CONTROLS

#### LIST OF SUPPORTED ENGINE CONTROLS

#### This list is not exhaustive. It's ever-evolving.

dockmate<sup>®</sup>

## VOLVO PENTA

EVC-D

EVC-E

















*This brand shares similar designs for different versions* 

















#### HELM MASTER LEVERS



#### HELM MASTER JOYSTICK



YAMAHA ANALOGUE





MICROCOMMAND CLEARCOMMAND



SMARTCOMMAND

MINICOMMAND





dockmate®

#### TWIN DISC

#### EC150 / EC200 / EC300



**JOYSTICK** 



### NHK MEC & MORSE

<u>KE4 / KE5 / KE6</u>

<u>KE+ / KE4+ / KE5+ / KE6+</u>





These brands share similar designs for this version

LIST OF SUPPORTED CONTROLS



<u>POWER A</u> <u>MARK II</u>



<u>KE4</u>





## <u>REXROTH / AVENTICS / MAN / MTU</u>

REXROTH AVENTICS MAN MTU



These brands share similar designs for this version







MTU



STURDY MTU





#### YANMAR

<u>CAN</u>



This brand and/or version shares a similar design with another brand and/or version.





<u>EC</u>



LIST OF SUPPORTED CONTROLS



<u>i7xxx</u>





## **GLENDINNING & CUMMINS**







EEC 1000

These brands share similar designs for this version

LIST OF SUPPORTED CONTROLS

## YANMAR ANALOGUE















#### MERCURY

DTS



LIST OF SUPPORTED CONTROLS

#### **HYDRONAUTICA**