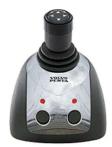

#### HELM MASTER JOYSTICK

YAMAHA ANALOGUE

MICROCOMMAND CLEARCOMMAND

SMARTCOMMAND

MINICOMMAND

dockmate®