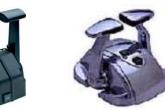

#### HELM MASTER LEVERS

#### HELM MASTER JOYSTICK

YAMAHA ANALOGUE

MICROCOMMAND CLEARCOMMAND

SMARTCOMMAND

MINICOMMAND

dockmate®