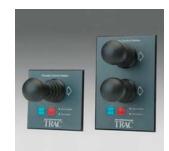

#### TWO STEP and/or HYDRAULIC

<u>ON-OFF</u>

<u>CMC</u>

PROPORTIONAL

LIST OF SUPPORTED CONTROLS

HYDRAULIC PROPORTIONAL THRUSTERS