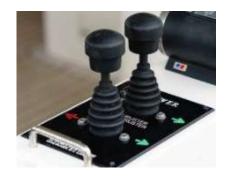

#### HELM MASTER JOYSTICK

YAMAHA ANALOGUE

MICROCOMMAND CLEARCOMMAND

SMARTCOMMAND

MINICOMMAND

dockmate®