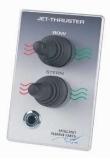

g.



#### LIST OF SUPPORTED THRUSTER CONTROLS

#### This list is not exhaustive. It's ever-evolving.

dockmate®

## SIDE POWER

#### <u>ON-OFF</u>



<u>S-LINK</u>



<u>ON-OFF</u>



#### **PROPORTIONAL**



LIST OF SUPPORTED CONTROLS











shares a similar design with another brand and/or version

This brand

## VETUS

#### TWO STEP and/or HYDRAULIC

























<u>ON-OFF</u>



<u>CMC</u>

PROPORTIONAL







LIST OF SUPPORTED CONTROLS



HYDRAULIC PROPORTIONAL THRUSTERS





#### BCS

<u>ON-OFF</u>







#### **PROPORTIONAL**



<u>LEWMAR</u>

ELECTRIC ON-OFF THRUSTERS



LIST OF SUPPORTED CONTROLS

#### MAX POWER

<u>ON-OFF</u>





## <u>CRAFTSMAN</u>

#### ON-OFF



**WESMAR** 

HYDRAULIC PROPORTIONAL THRUSTERS



#### <u>KOBELT</u> KEYPOWER

<u>ON-OFF</u>













#### ALL OTHER THRUSTER CONTROLS



Didn't find yours or having doubts about the type of controls? Please contact your local dealer.

Our list is ever evolving.