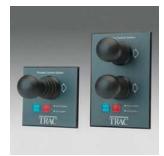

#### TWO STEP and/or HYDRAULIC

<u>ON-OFF</u>

<u>CMC</u>

PROPORTIONAL

LIST OF SUPPORTED CONTROLS

HYDRAULIC PROPORTIONAL THRUSTERS