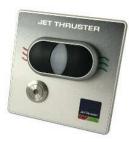

#### LIST OF SUPPORTED THRUSTER CONTROLS

## SIDE POWER

#### <u>ON-OFF</u>

<u>S-LINK</u>

<u>ON-OFF</u>

#### **PROPORTIONAL**

LIST OF SUPPORTED CONTROLS

shares a similar design with another brand and/or version

This brand