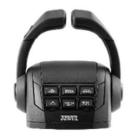

### NHK MEC & MORSE

<u>KE4 / KE5 / KE6</u>

<u>KE+ / KE4+ / KE5+ / KE6+</u>

These brands share similar designs for this version

LIST OF SUPPORTED CONTROLS

<u>POWER A</u> <u>MARK II</u>

<u>KE4</u>